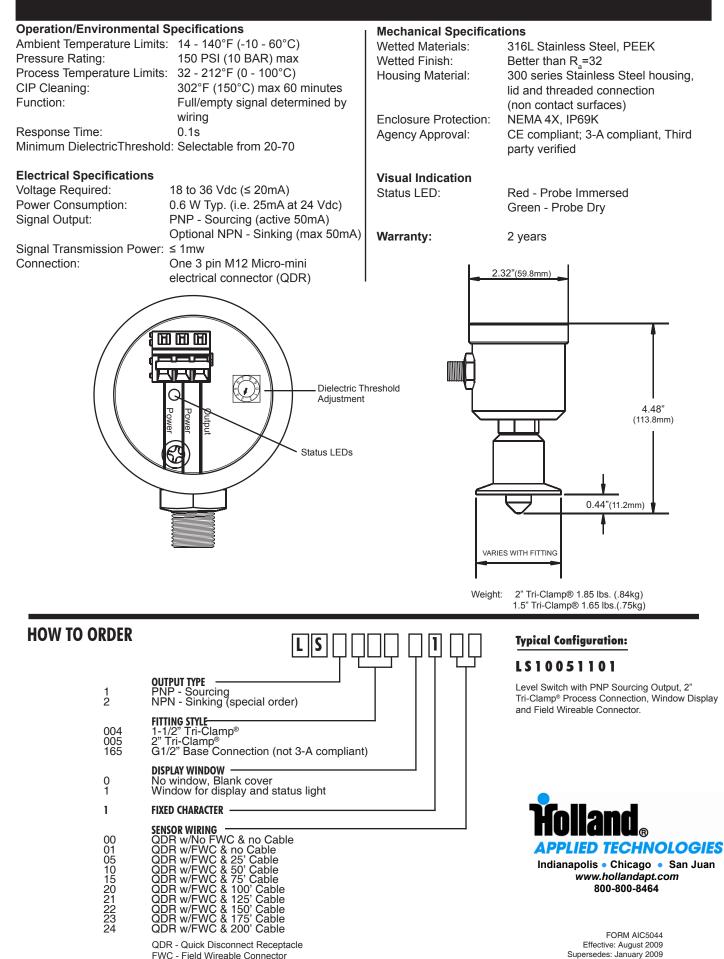

r local Authorized Anderson Distributor.



ANDERSON INSTRUMENT CO., INC + 156 AURIESVILLE RD. • FULTONVILLE, NY 12072 • USA • 800-833-0081 • FAX 518-922-8897 ANDERSON INSTRUMENT CO. LP • 400 BRITANNIA RD. EAST, UNIT 1 • MISSISSAUGA, ONTARIO L4Z 1X9 • CANADA • 905-568-1440 • FAX 905-568-1652 NEGELE MESSTECHNIK GmbH (A Division of Anderson) • RAIFFEISENWEG 7 • D-87743 EGG A. D. GÜNZ • GERMANY • +49 (0) 8333/9204-0 • FAX +49 (0) 8333/9204-49 MAIDA INTERNATIONAL (LATIN AMERICA & ASIA) 516-676-3079 • FAX 516-676-3199

## **APPLICATIONS**

- Level detection in vessels or pipes
- Product monitoring in pipes
- Empty vessel indication
- Pump protection
- Low conductivity fluids such as liquid sugar and Deionized water
- Foamy or Viscous media such as syrups or concentrates

## **Specifications**



FWC - Field Wireable Connector