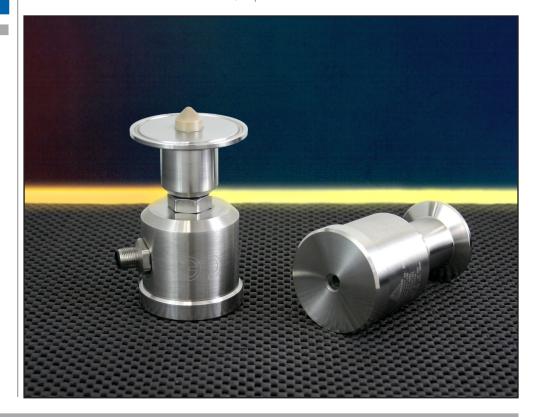

## **Capacitive Point Level Detection**

- Conductivity independent
- Fast reaction time
- Selectable sensitivity
- Simple installation and connectivity
- 3-A compliant; Third party verified

The Level Switch (LS) point level detector is designed to provide reliable point measurement in a compact sensor suitable for a broad variety of applications and installations. Particularly suited for detection of water based (>25%) liquid media in vessels or pipes, the LS excels in foamy or viscous applications. Utilizing RF capacitive technology, the LS detects changes in the dielectric constant from air to detected media. Fast reacting, the LS will detect changes in state in less than one second. Featuring a dielectric threshold adjustment, sensor sensitivity may be selected to accommodate a broad range of media while eliminating false readings. The LS is also equipped with a status LEDs and available with an optional windowed cover allowing

local indication of sensor condition simplifying startup and diagnostic procedures. A simple three wire connection allows power and signal to connect directly to a PLC without the need for an external relay module. Standard Anderson quick disconnect eases installation by utilizing three conductor cable. The receptacle even maintains NEMA 4X water tight protection when disconnected. Finally the stainless steel enclosure is designed to protect from the rigors of frequent wash downs and vibration.

## **APPLICATIONS**

- Level detection in vessels or pipes
- Product monitoring in pipes
- Empty vessel indication
- Pump protection
- Low conductivity fluids such as liquid sugar and Deionized water
- Foamy or Viscous media such as syrups or concentrates