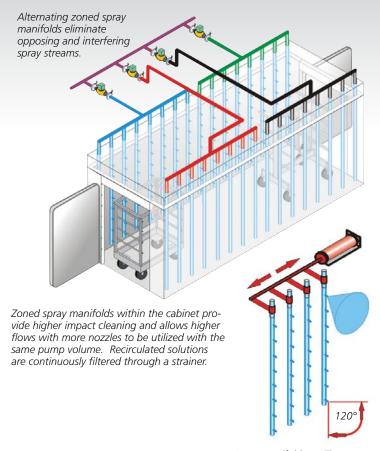

Spray manifolds oscillate to provide effective coverage on all surfaces from all angles.

Reliable capacity paced with production flow. External CIP Solution Center conserves utilities.

Overhead rail rack washer