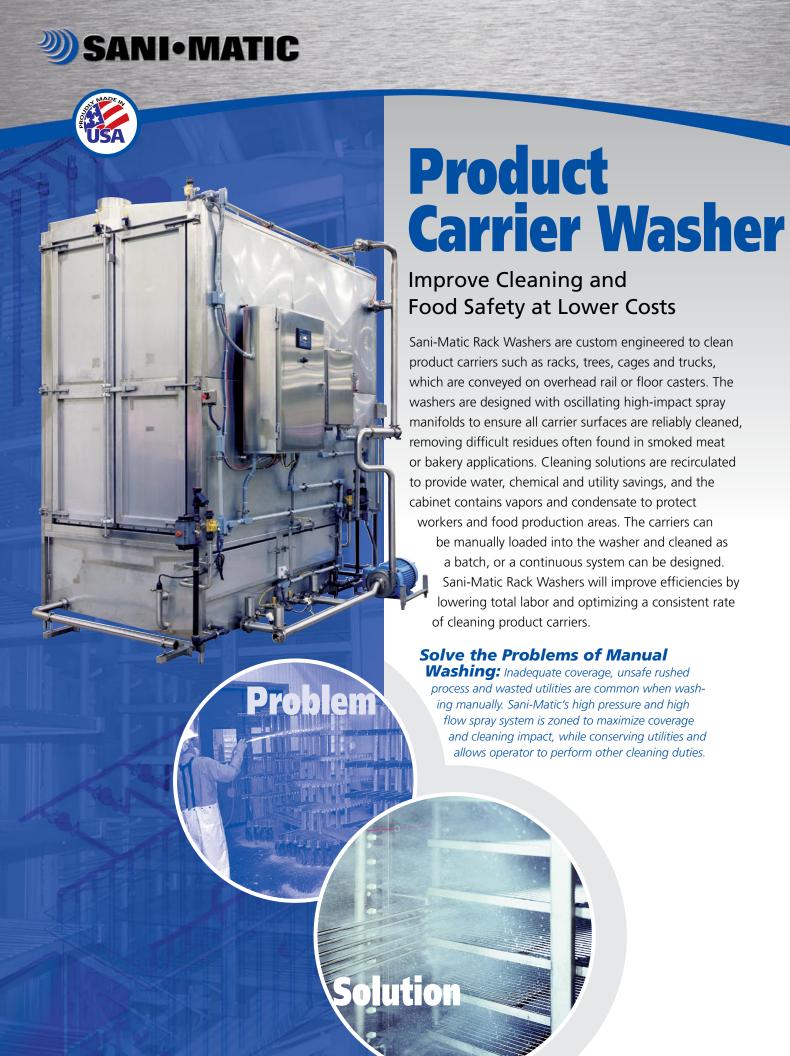

Spray manifolds oscillate to provide effective coverage on all surfaces from all angles.

Reliable capacity paced with production flow. External CIP Solution Center conserves utilities.

Overhead rail rack washer