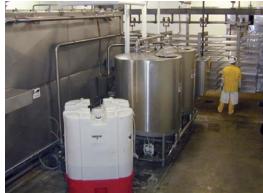

## **WORKER SAFETY**

- Sealed cabinet contains high pressure spray, chemicals and steam
- Reduce handling, eliminate ergonomic problems
- Use higher temperatures and stronger concentrations safely

Remote Solution Center eliminates pit

Spray manifolds oscillate to provide effective coverage on all surfaces from all angles.

Reliable capacity paced with production flow. External CIP Solution Center conserves utilities.

Overhead rail rack washer