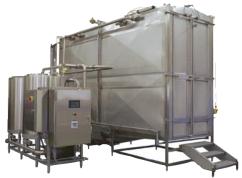

Spray manifolds oscillate to provide effective coverage on all surfaces from all angles.

Reliable capacity paced with production flow. External CIP Solution Center conserves utilities.

Overhead rail rack washer