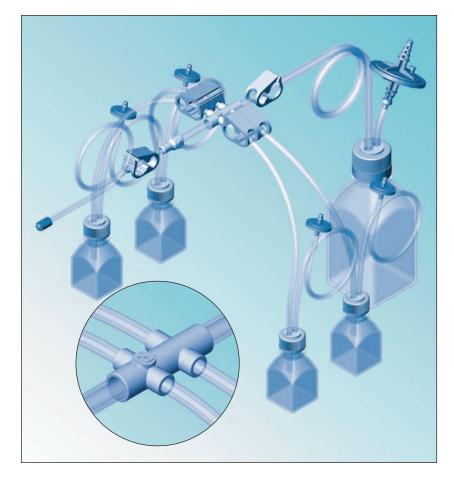

### **DESCRIPTION:**

Bio-Simplex Sampling Manifold System includes four 60ml PETG sampling bottles and a 500ml purge bottle. Each 60ml bottle is connected to a Bio-Simplex Closure Assembly comprising an EZ Top<sup>®</sup> container closure, 10 inches of tubing with a pinch clamp, a 0.2  $\mu$ M vent filter and polypropylene cap. The system also includes a Bio-Simplex Manifold, 6 pinch clamps and 12" of inlet tubing with a plugged end.

### SPECIFICATIONS:

- EZ Top® Closure Assembly: Pharmaceutical grade ADCF TPE resin and tubing
- Bottles: Four 60 milliliter PETG bottles with 24mm HDPE caps, one 500ml PETG purge bottle with HDPE cap
- Each Bottle: Port 1, Fill Line: 1/8" ID x 1/4" OD ADCF C-Flex tubing. 10" long from EZ Top
- Port 2, Vent Line: 1/8"ID x 1/4" OD ADCF C-Flex tubing with 25mm 0.2 µm vent filter.10" long from EZ Top

Manifold Inlet Tubing: 12" of 1/8" x 1/4" C-Flex.