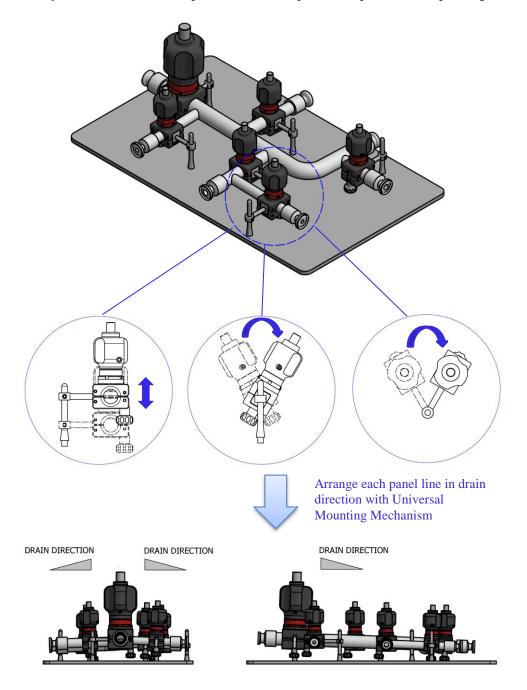

## **Custom Panel Solutions:**

For Pinch Valves

Fluid Line Technology's pinch valves can be arranged in a multitude of orientations when building a custom panel. The universal mounting mechanism will allow users to arrange each individual straight through valves in combinations as shown for quick assembly to minimize the holdup volume to meet process requirements depending on flow patterns.