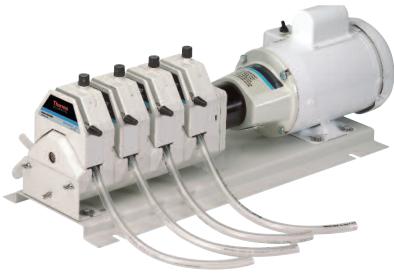

Multichannel, Washdown Pumps

- Use multiple channels to increase your flow rate, or pump different fluids simultaneously from a single drive.
- Accept any Masterflex tubing formulation—configure for a broad range of applications, including pumping multiple lines of inks, chemicals, and pharmaceuticals.
- Fluid never contacts the pump, so clean up is quick and easy simply replace the tubing!
- Change flow rate by changing tubing size.
- Easy-to-clean, IP55-rated housing—simply hose down after use.
- Combination on/off/reverse switch—purge before or after pumping; pump fluid in either direction.

| Catalog number                | 950-3613                         | 950-3014        |  |
|-------------------------------|----------------------------------|-----------------|--|
| Included Pump Head            | Easy-Load®                       |                 |  |
| Number of channels/Pump Heads | 3                                | 4               |  |
| rpm                           | 180 (with included NEMA adapter) |                 |  |
| Voltage                       | 115 V AC, 50/60 Hz               | 115 V AC, 60 Hz |  |
| Speed regulation              | ±1% (with constant line voltage) |                 |  |
| P rating                      | IP55                             |                 |  |
| Agency approvals              | UL, cUL, CE                      |                 |  |
| Shipping weight               | 30 kg (66 lb)                    |                 |  |