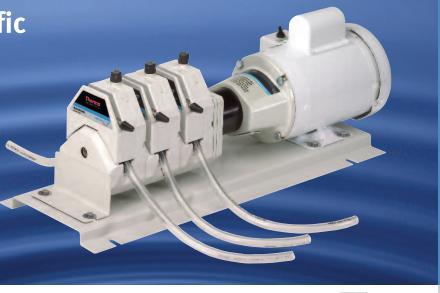

Multichannel, Washdown Pumps

- Use multiple channels to increase your flow rate, or pump different fluids simultaneously from a single drive.
- Accept any Masterflex tubing formulation—configure for a broad range of applications, including pumping multiple lines of inks, chemicals, and pharmaceuticals.
- Fluid never contacts the pump, so clean up is quick and easy simply replace the tubing!
- Change flow rate by changing tubing size.
- Easy-to-clean, IP55-rated housing—simply hose down after use.
- Combination on/off/reverse switch—purge before or after pumping; pump fluid in either direction.

| Catalog number                | 950-3613                         | 950-3014        |  |
|-------------------------------|----------------------------------|-----------------|--|
| Included Pump Head            | Easy-Load®                       |                 |  |
| Number of channels/Pump Heads | 3                                | 4               |  |
| rpm                           | 180 (with included NEMA adapter) |                 |  |
| Voltage                       | 115 V AC, 50/60 Hz               | 115 V AC, 60 Hz |  |
| Speed regulation              | ±1% (with constant line voltage) |                 |  |
| P rating                      | IP55                             |                 |  |
| Agency approvals              | UL, cUL, CE                      |                 |  |
| Shipping weight               | 30 kg (66 lb)                    |                 |  |